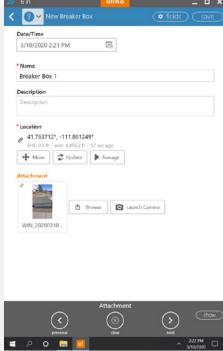

#### **EFFICIENT DATA CAPTURE**

Replace paper forms with efficient electronic data entry forms. Use forms with or without maps