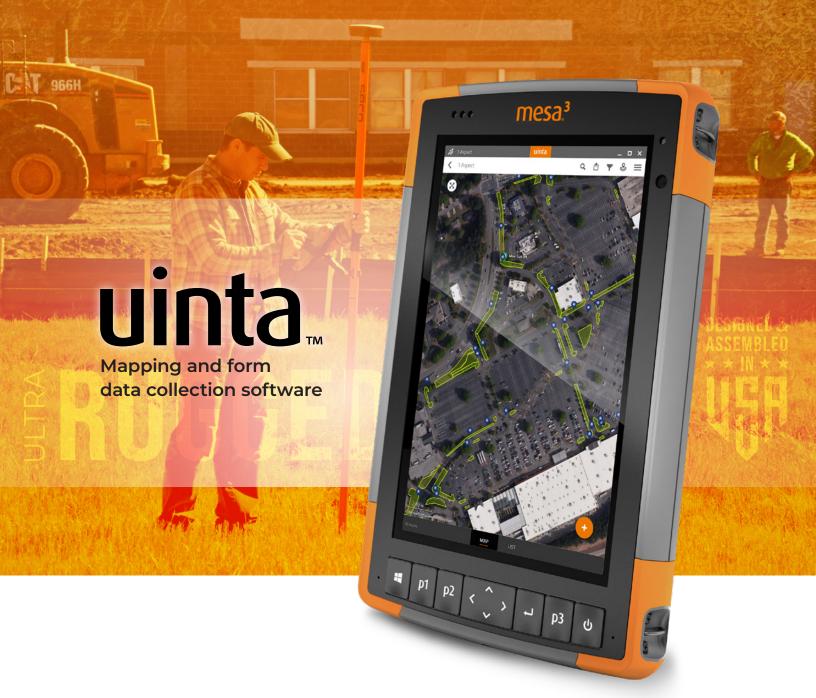

# HASSLE-FREE DATA COLLECTION.

Tired of complex and expensive mapping software with limited abilities to customize for your job? We were too. As a data collection tool powerful enough to completely customize forms and app workflow, yet simple enough to train users in five minutes, Uinta can be used to collect data your way.

# PROFESSIONAL MAPPING

Quickly map points, lines, and areas. High-accuracy mapping supported