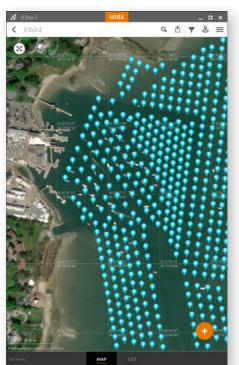

# PROFESSIONAL MAPPING

Quickly map points, lines, and areas. High-accuracy mapping supported